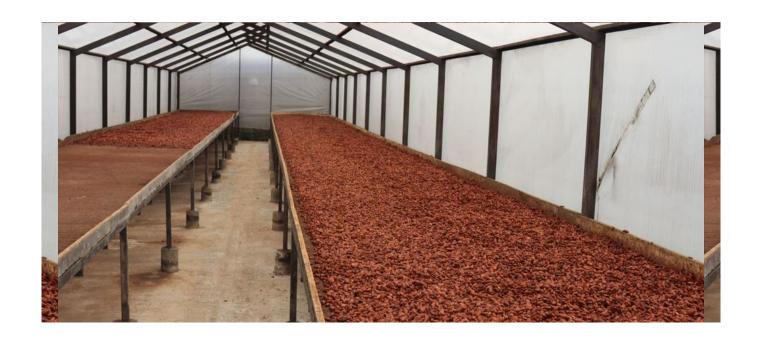

## **Processing**

**Varietal composition:** 

EET103/576/579 (25% lila; 0% white)

Pulp pre-conditioning: /

Fermentation method: cascade-

type boxes **Pre-drying:** /

Drying: 8 days on perforated beds