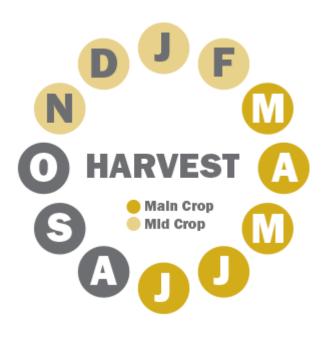

Semi fermented beans 0% Defects

120 ° C 25 '; 12 μm Roasting conditions

Harvest