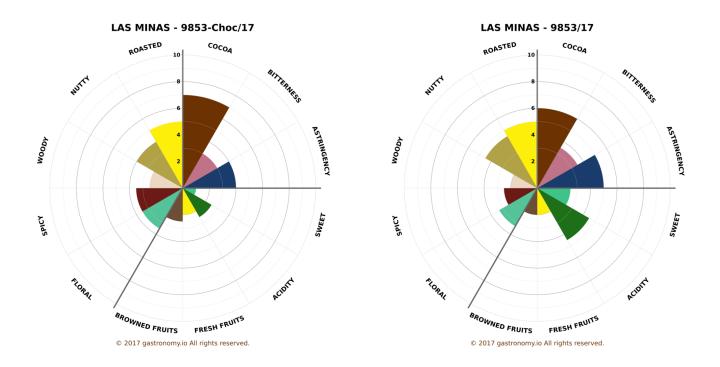

#### **Cocoa Flavor Map**

### **Quality - Taste Notes**

spice bread, rose, peppermint, sparkling, green bell pepper, condensed milk

yogurt, espresso, salty, white grapes, cocoa, pepper, geranium

1.63 gr/bean Bean size

60 Well fermented beans